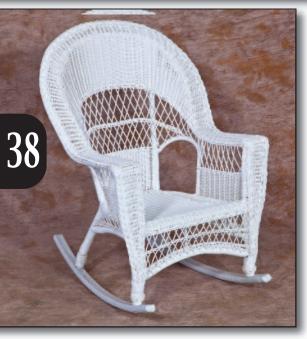

Items can be Purchased Individually

Also Available in Deep Seating #UB4026/5W

**#UB3147/HRW High Back Rocker w/Aluminum Runners** 30" x 29" x 42" Seat 19" x 20" x 15.5" Also Available in Walnut, Black and Cedar