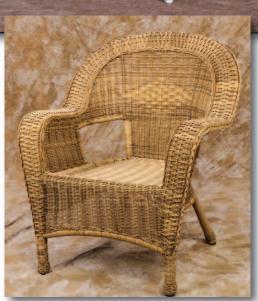

> 1 Malassana Mananassa

#UB1027CN Longport Resin Chair 30" x 29" x 38" (Seat - 19" x 20" x 15.5") Available in White Also Available as a Set

#UB3147/CLW Chaise Lounge 64" x 32" x 38" Also Available in Walnut, Black and Cedar