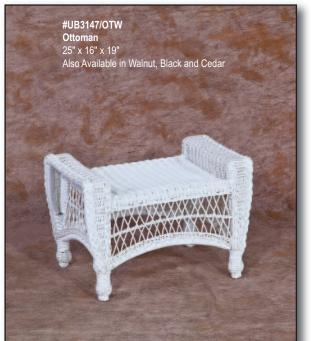

## Resin Wicker (Furniture®

NAN AND AND

WWW.

 #UB3147/5W
#UB3147/4W
Block Island Style Resin Furniture Set
S/5 Aluminum Frame Standard Set
#UB3147/CW - Chair - 30" x 29" x 38", Seat - 19" x 20" x 15.5"
#UB3147/LW - Loveseat - 53" x 29" x 38", Seat - 43" x 20" x 15.5"
#UB3147/CTW - Coffee Table - 32" x 20" x 18"
#UB3147/ETW - End Table - 20" x 20" x 22"
Also Available in Walnut, Black and Cedar