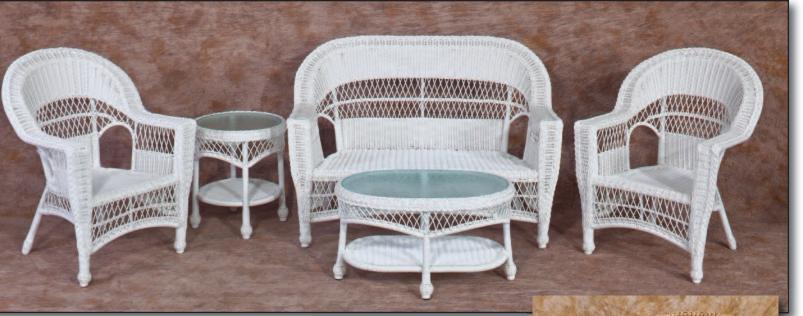

## Resin Wicker (Furniture®

NAN AND AND

WWW.

 #UB3147/5W
#UB3147/4W
Block Island Style Resin Furniture Set
S/5 Aluminum Frame Standard Set
#UB3147/CW - Chair - 30" x 29" x 38", Seat - 19" x 20" x 15.5"
#UB3147/LW - Loveseat - 53" x 29" x 38", Seat - 43" x 20" x 15.5"
#UB3147/CTW - Coffee Table - 32" x 20" x 18"
#UB3147/ETW - End Table - 20" x 20" x 22"
Also Available in Walnut, Black and Cedar